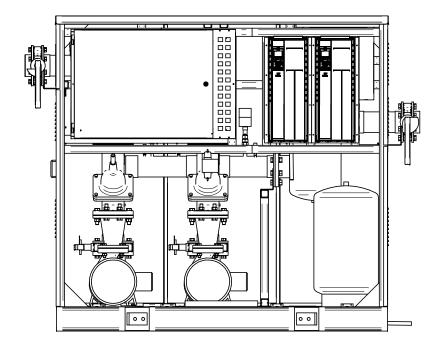

FRONT VIEW WITHOUT DOORS

ARMSTRONG PUMPS CONFIGURATION SHOWN,
B & G IS DIFFERENT

BACK VIEW