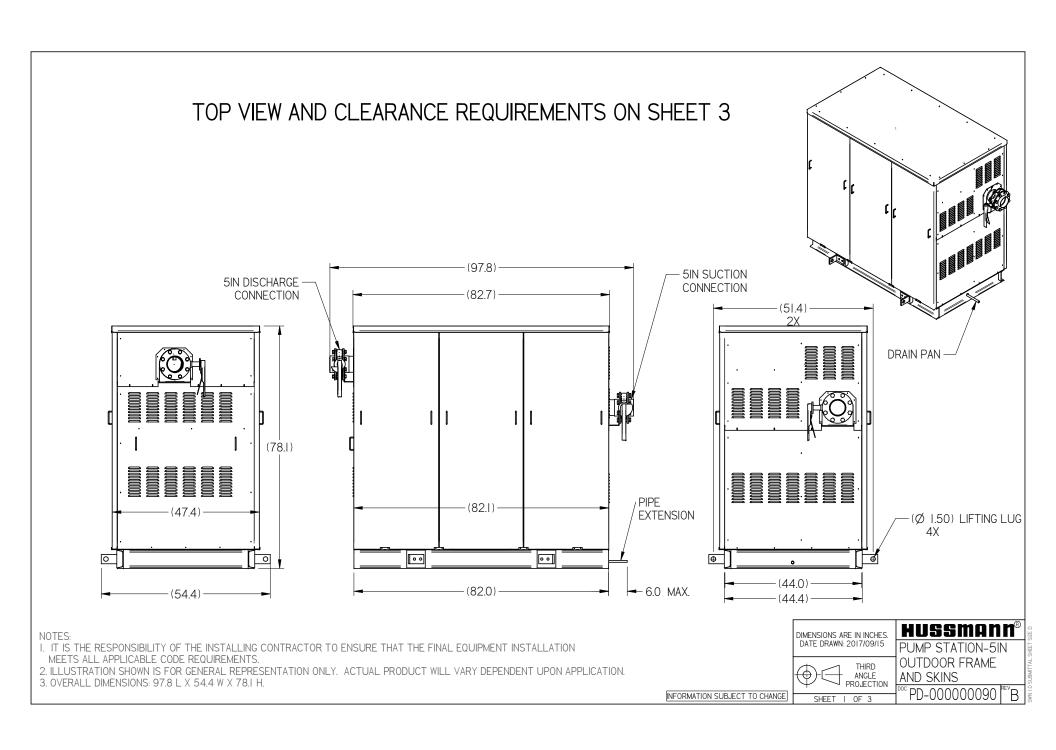

## NOTES

- I. IT IS THE RESPONSIBILITY OF THE INSTALLING CONTRACTOR TO ENSURE THAT THE FINAL EQUIPMENT INSTALLATION MEETS ALL APPLICABLE CODE REQUIREMENTS.
- 2. ILLUSTRATION SHOWN IS FOR GENERAL REPRESENTATION ONLY. ACTUAL PRODUCT WILL VARY DEPENDENT UPON APPLICATION.
- 3. OVERALL DIMENSIONS: 97.8 L X 54.4 W X 78.1 H.