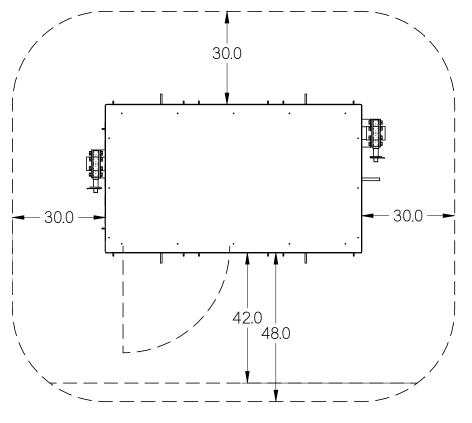

## MINIMUM CLEARANCE REQUIREMENTS:

ACTUAL CLEARANCE REQUIREMENTS
ARE DEPENDENT UPON AUTHORITY
HAVING JURISDICTION, AND MAY EXCEED

DIMENSIONS SHOWN.

42" CLEARANCE BETWEEN CONTROL PANEL & ANY WALL.

48" CLEARANCE BETWEEN CONTROL PANEL & ANY LIVE PANEL.