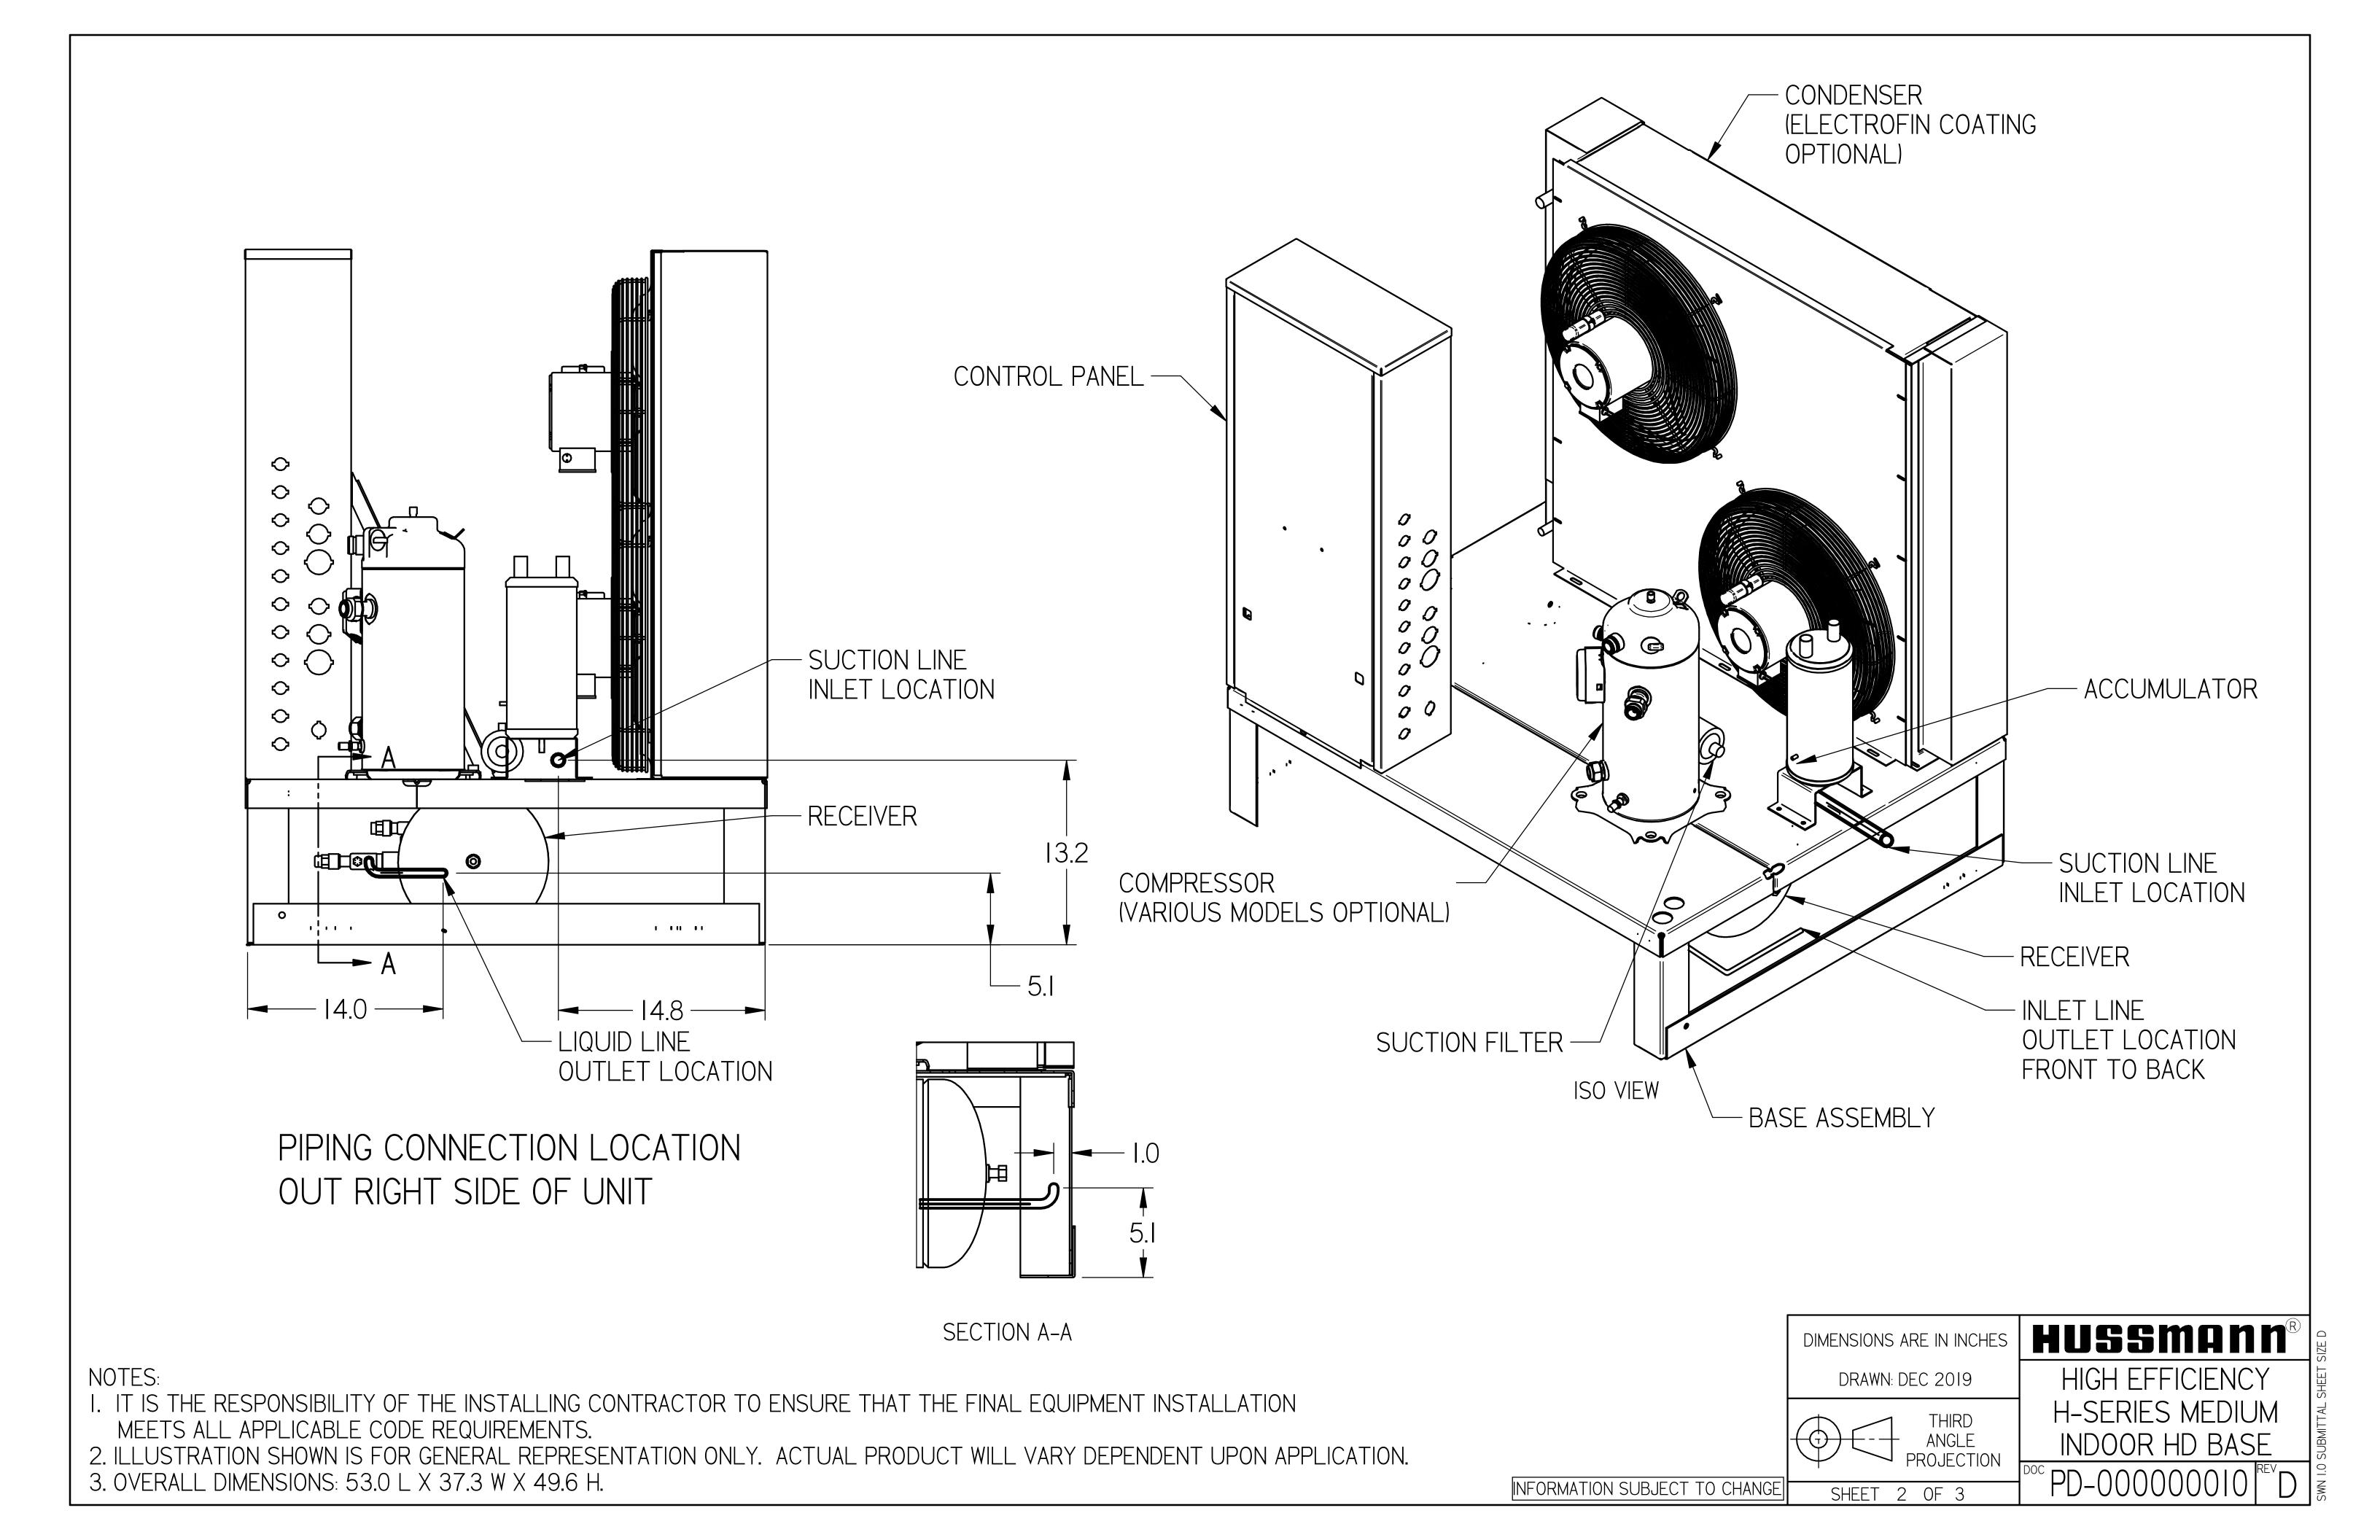

MEDIUM SIZE

INDOOR UNIT

HEAVY DUTY BASE

"HxHx-xxxxxxxx-xx-x"

WEIGHT: 650 LBS.

RIGHT SIDE VIEW

RECEIVER

43.7

MOUNTING
DIMENSIONS

43.7

MOUNTING
DIMENSIONS

4 PLACES

BOTTOM VIEW

NOTES:

- I. IT IS THE RESPONSIBILITY OF THE INSTALLING CONTRACTOR TO ENSURE THAT THE FINAL EQUIPMENT INSTALLATION MEETS ALL APPLICABLE CODE REQUIREMENTS.
- 2. ILLUSTRATION SHOWN IS FOR GENERAL REPRESENTATION ONLY. ACTUAL PRODUCT WILL VARY DEPENDENT UPON APPLICATION.

3. OVERALL DIMENSIONS: 53.0 L X 37.3 W X 49.6 H.

DIMENSIONS ARE IN INCHES

DRAWN: DEC 2019

ISO VIEW

THIRD ANGLE PROJECTION

SHEET I OF 3

HUSSMANN

HIGH EFFICIENCY
H-SERIES MEDIUM
INDOOR HD BASE

INDOOR HD BASE
PD-000000010 REV

INFORMATION SUBJECT TO CHANGE

NCY DIUM BASE 10 REV D

## NOTES:

I. IT IS THE RESPONSIBILITY OF THE INSTALLING CONTRACTOR TO ENSURE THAT THE FINAL EQUIPMENT INSTALLATION MEETS ALL APPLICABLE CODE REQUIREMENTS.

2. ILLUSTRATION SHOWN IS FOR GENERAL REPRESENTATION ONLY. ACTUAL PRODUCT WILL VARY DEPENDENT UPON APPLICATION.

3. OVERALL DIMENSIONS: 53.0 L X 37.3 W X 49.6 H.

INFORMATION SUBJECT TO CHANGE

DIMENSIONS ARE IN INCHES

DRAWN: DEC 2019

THIRD ANGLE PROJECTION

SHEET 3 OF 3

HUSSMANN

HIGH EFFICIENCY