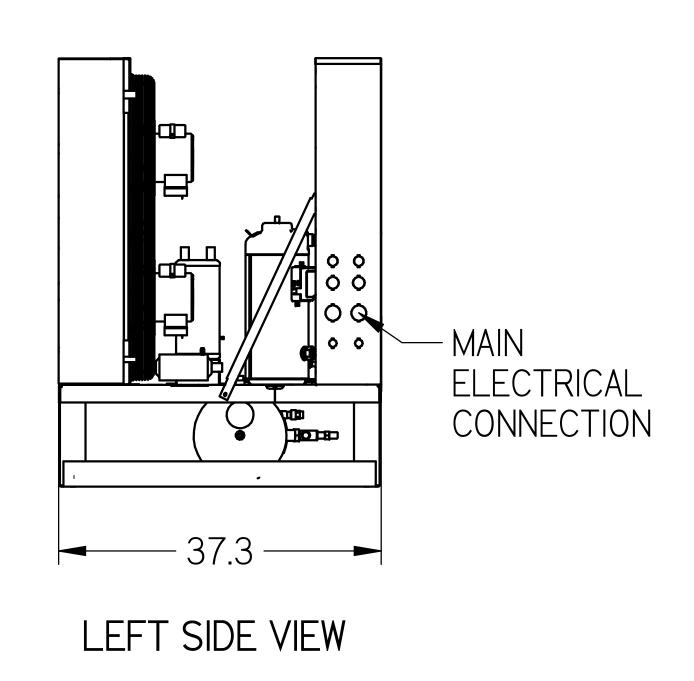

3. OVERALL DIMENSIONS: 53.0 L X 37.3 W X 49.6 H.

DIMENSIONS ARE IN INCHES

DRAWN: DEC 2019

ISO VIEW

THIRD ANGLE PROJECTION

SHEET I OF 3

HUSSMANN

HIGH EFFICIENCY
H-SERIES MEDIUM
INDOOR HD BASE

## NOTES:

I. IT IS THE RESPONSIBILITY OF THE INSTALLING CONTRACTOR TO ENSURE THAT THE FINAL EQUIPMENT INSTALLATION MEETS ALL APPLICABLE CODE REQUIREMENTS.

2. ILLUSTRATION SHOWN IS FOR GENERAL REPRESENTATION ONLY. ACTUAL PRODUCT WILL VARY DEPENDENT UPON APPLICATION.

3. OVERALL DIMENSIONS: 53.0 L X 37.3 W X 49.6 H.

INFORMATION SUBJECT TO CHANGE

DIMENSIONS ARE IN INCHES

DRAWN: DEC 2019

THIRD ANGLE PROJECTION

SHEET 3 OF 3

HUSSMANN

HIGH EFFICIENCY