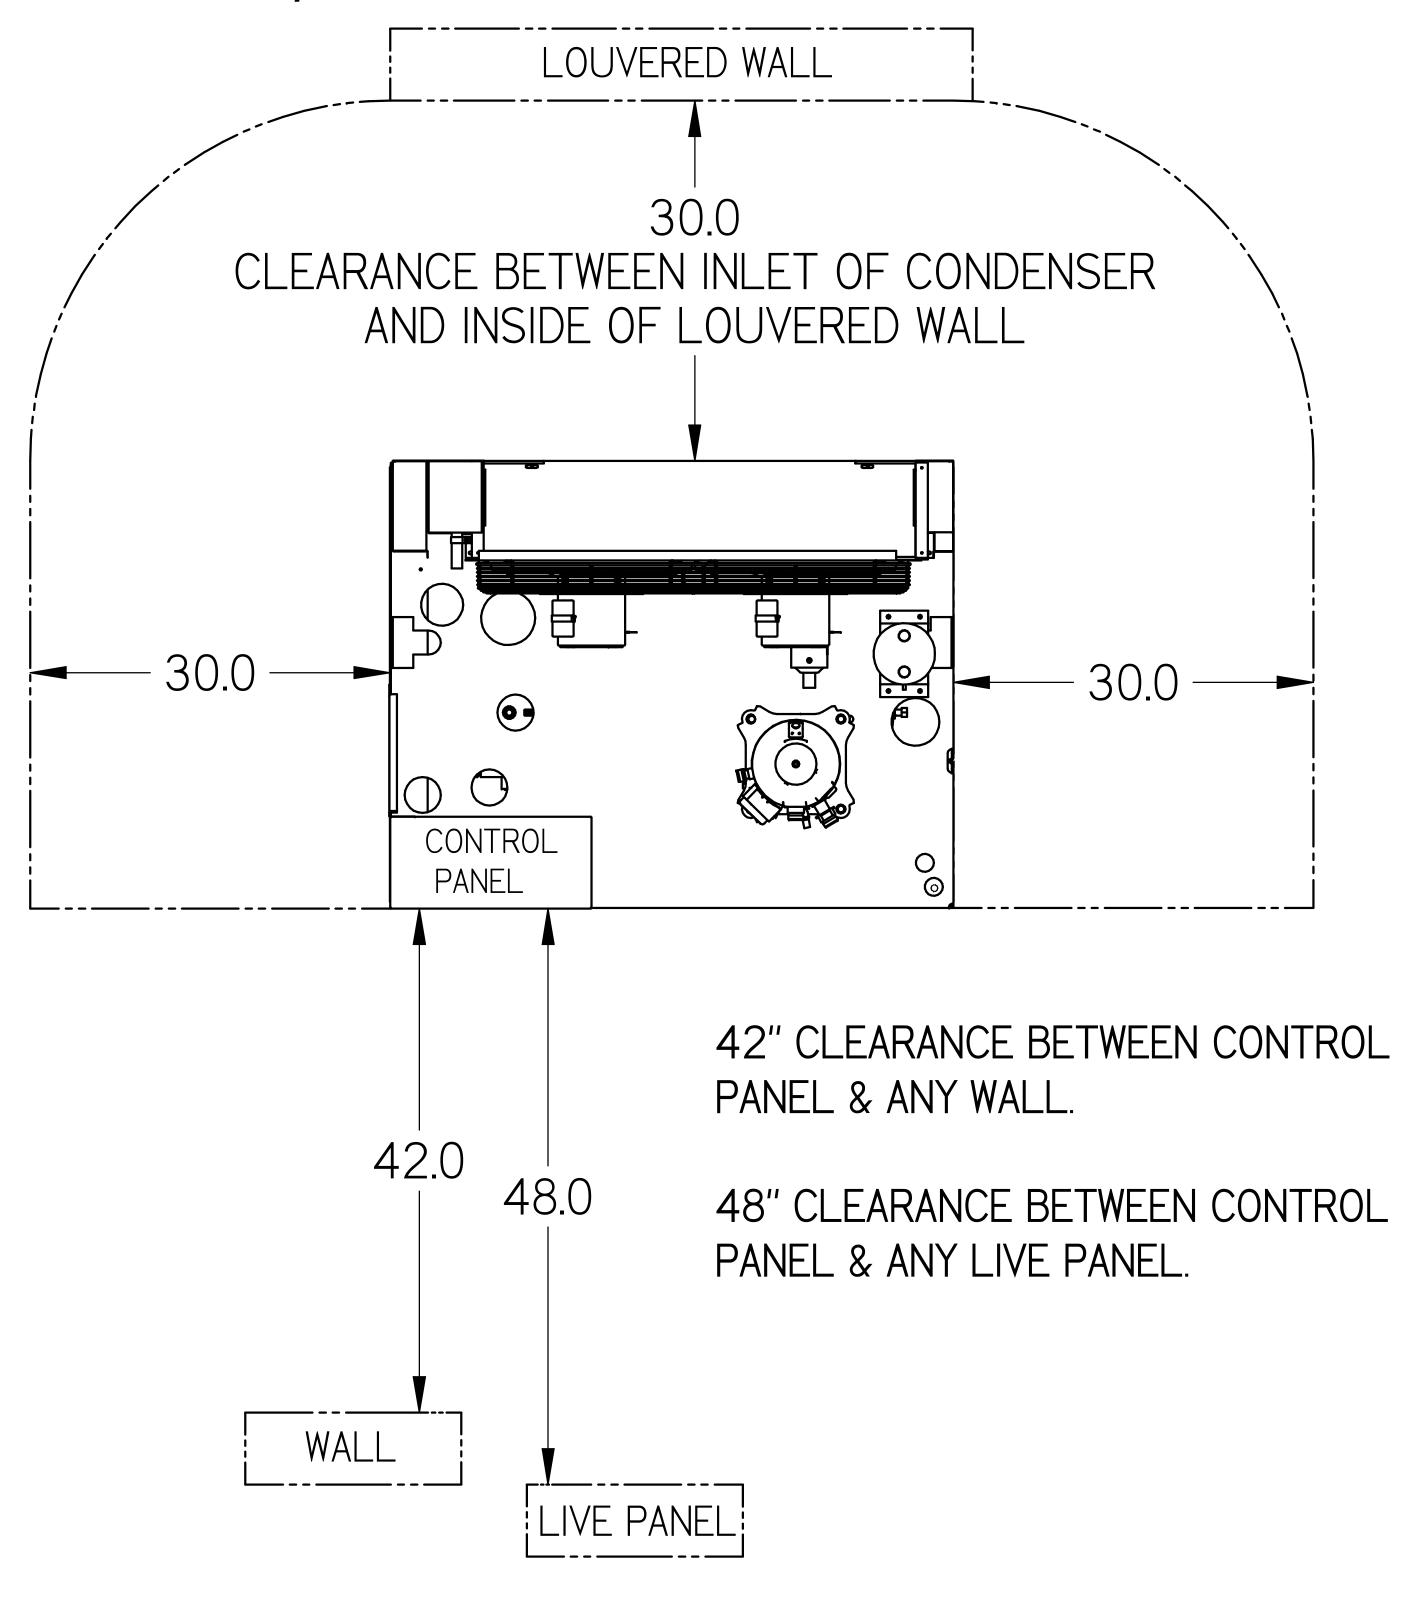

## MINIMUM CLEARANCE REQUIREMENTS:

ACTUAL CLEARANCE REQUIREMENTS ARE DEPENDENT

UPON AUTHORITY HAVING JURISDICTION, AND MAY

EXCEED DIMENSIONS SHOWN.