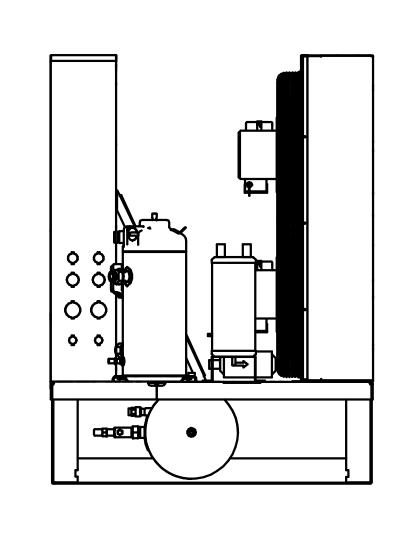

MEDIUM SIZE

INDOOR UNIT

HEAVY DUTY BASE

"HxHx-xxxxxxxx-xx-x"

WEIGHT: 650 LBS.

RIGHT SIDE VIEW

RECEIVER

43.7