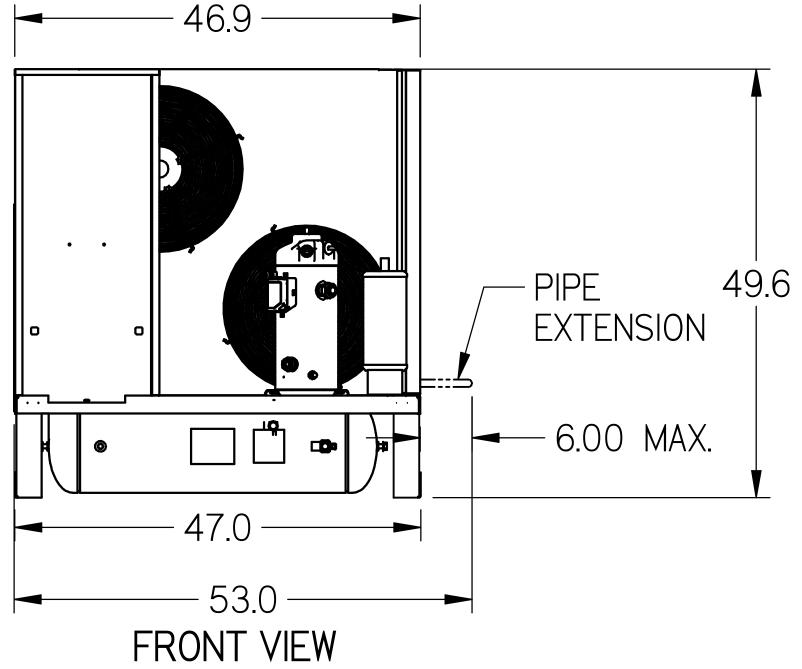

3. OVERALL DIMENSIONS: 53.0 L X 37.3 W X 49.6 H.

DIMENSIONS ARE IN INCHES

DRAWN: DEC 2019

ISO VIEW

THIRD ANGLE PROJECTION

SHEET I OF 3

HUSSMANN

HIGH EFFICIENCY
H-SERIES MEDIUM
INDOOR HD BASE

## MINIMUM CLEARANCE REQUIREMENTS:

ACTUAL CLEARANCE REQUIREMENTS ARE DEPENDENT

UPON AUTHORITY HAVING JURISDICTION, AND MAY

EXCEED DIMENSIONS SHOWN.

3. OVERALL DIMENSIONS: 53.0 L X 37.3 W X 49.6 H.

INFORMATION SUBJECT TO CHANGE

DIMENSIONS ARE IN INCHES

DRAWN: DEC 2019

THIRD ANGLE PROJECTION

SHEET 3 OF 3

HUSSMANN

HIGH EFFICIENCY