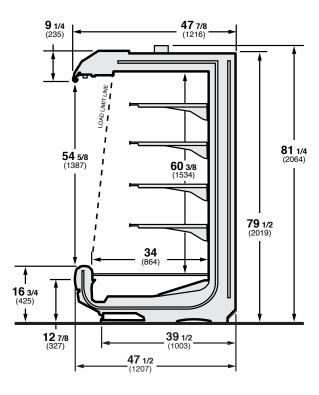

## **KEY FEATURES**

- Case height allows passage through an 82" doorway
- Increased depth for high volume bulk applications
- Low front provides better product visibility
- Lift-up fan plenums and coils in back wall make cleaning and servicing easier
- Seamless plastic "bathtub" bottom helps prevent leaks

#### TECHNICAL INFORMATION

Scan the QR code with your mobile device to access technical data sheet on hussmann.com

Available with 4', 6', 8', and 12' lengths.

NOTE: These merchandisers are designed for use in stores when temperature and humidity do not exceed 80°F and 55% R.H.