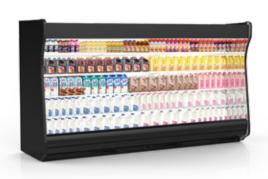

# C5BL-TE Insight® 5-Deck Convertible Merchandiser

## **MERCHANDISING**

- Convertible merchandising for multiple applications
- EcoShine II LED lighting standard for optimal product lighting