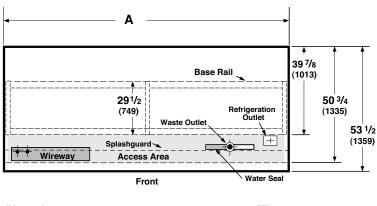

#### Plan View

 Dimension
 8 FT

 A
 96 1/4 (2445)

Overall case length without ends or partitions.

#### Note

Use Hussmann's technical data sheets to get precise dimensions for all store layout purposes.