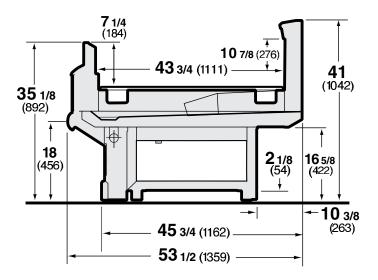

#### Note

Use Hussmann's technical data sheets to get precise dimensions for all store layout purposes.

### Extended Depth for Large, Single Deck Display.

The BEXD has an extra deep display deck to accommodate a large amount of product (43³/4-inch from inside back wall to front stop). This makes it ideal for extra large specialty items, such as cheese trays or large baked goods. The single deck focuses attention on these types of high margin specialty items to help you promote their sale.

#### Design Features.

This case has many standard design features, such as modular coils, bumper, etc. It is 41-inch tall in back and 35-inch tall in front.

Hussmann refrigerated merchandisers configured for sale for use in the United States meet or surpass the requirements of the DOE 2017 energy efficiency standards.