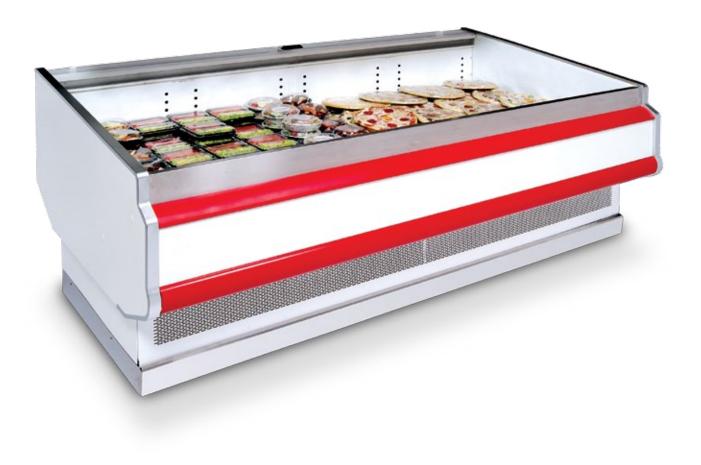

## **HUSSMANN®**

BEXD-8

Excel Single-Deck, Extended Depth Case

# **BEXD-8 -** Single Deck, Extended Depth Self-Serve Case Available in 8' length only and remote or self-contained refrigeration.

### Extended Depth for Large, Single Deck Display.

The BEXD has an extra deep display deck to accommodate a large amount of product (43³/4-inch from inside back wall to front stop). This makes it ideal for extra large specialty items, such as cheese trays or large baked goods. The single deck focuses attention on these types of high margin specialty items to help you promote their sale.