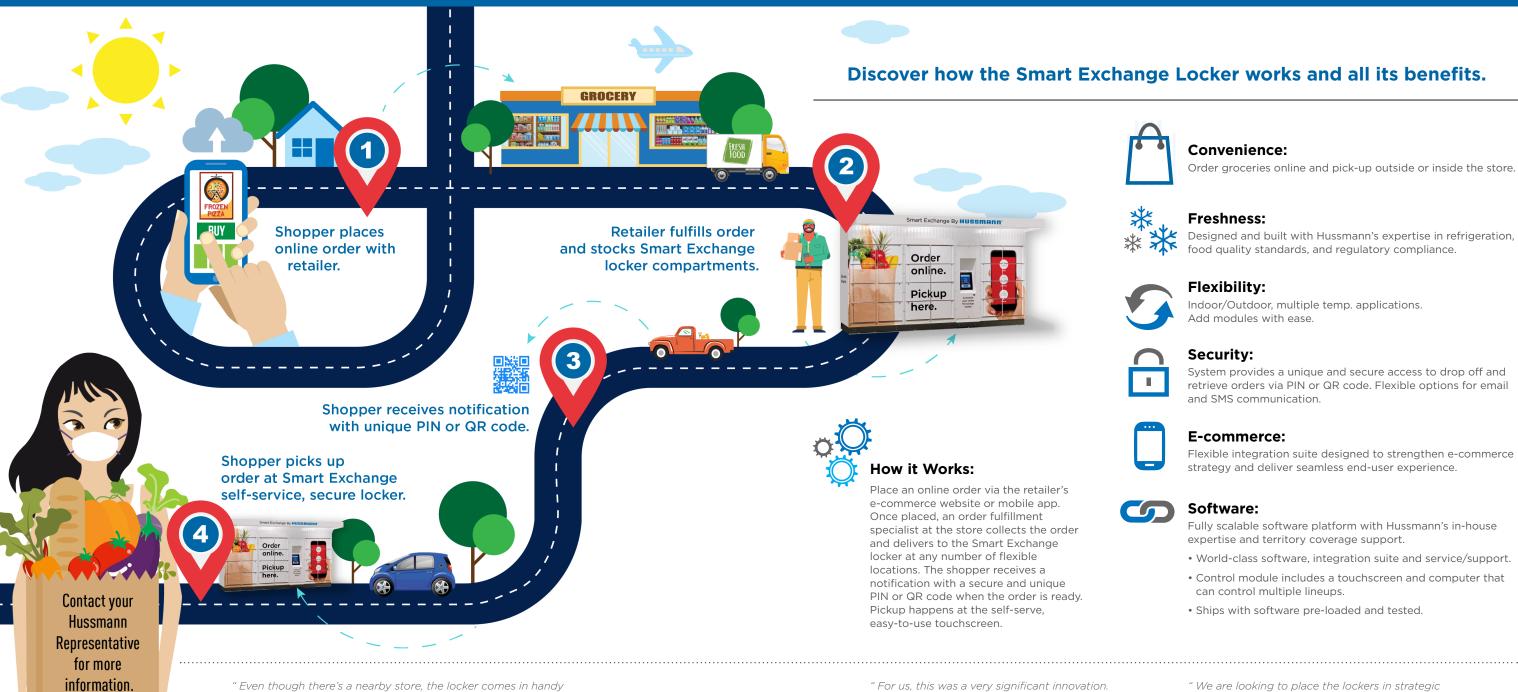

Shoppers can pick up their orders at the self-service, secure Smart Exchange lockers anytime at their convenience.

### The Smart Solution for the Last Mile Challenge

- It's very important that products are kept at the correct temperature. With this locker, we can provide our customers with high quality, fresh products."
- Retailer

- "We are looking to place the lockers in strategic locations - in high traffic areas where customers can easily pick up their products. We're looking near office buildings, public transit and shopping centers. We want to simplify our customers' lives."
- Retailer

## **SMART EXCHANGE LOCKER**

when you need something last minute or small."

- Shopper